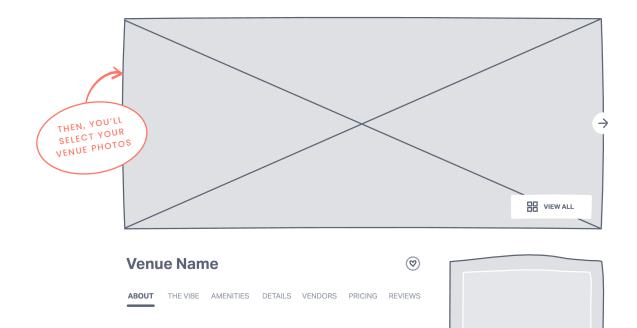

he best single image that really shows off your venue.

### (i) Image File Size

We have set the max image file size to 5 MB in order to keep page load speeds fast for the best user experience on the website. The file size will still allow for a high quality image.

#### image Ratio

It is important to crop your image to be a 1:1 ratio (square image) for the best display. Images that are not cropped to this ratio will look distorted on the website. Choose Your Cover Image (Required)

Drop files here or Select files

Image Requirements:

- Max image file size: 5 MB

- Image ratio: 1:1 (square) recommended

Need help reducing the size of your image? Go to https://imagecompressor.com

Need help cropping your image? Go to https://express.adobe.com/tools/image-crop



## Image File Size Guide



# **Your Venue Photos**

#### Additional Venue photos