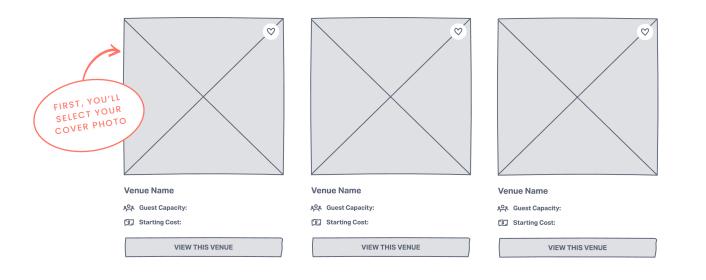

# Your Cover Photo

This is most likely the first image a user will see of your venue when they are searching for a venue on the website.

We recommend selecting the best single image that really shows off your venue.

#### image Ratio

It is important to crop your image to be a 1:1 ratio (square image) for the best display. Images that are not cropped to this ratio will look distorted on the website. Choose Your Cover Image (Required)

Drop files here or Select files

Image Requirements:

- Max image file size: 5 MB

- Image ratio: 1:1 (square) recommended

Need help reducing the size of your image? Go to https://imagecompressor.com

Need help cropping your image? Go to https://express.adobe.com/tools/image-crop