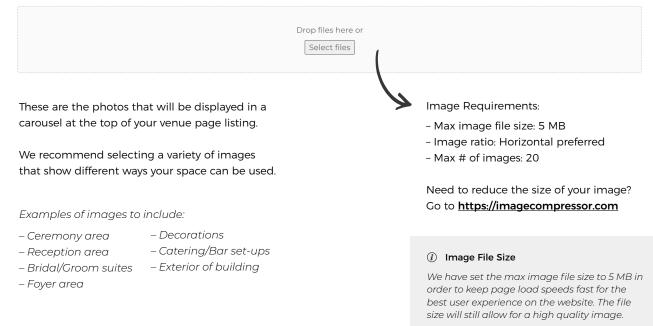

## (i) Image File Size

We have set the max image file size to 5 MB in order to keep page load speeds fast for the best user experience on the website. The file size will still allow for a high quality image.

#### image Ratio

It is important to crop your image to be a 1:1 ratio (square image) for the best display. Images that are not cropped to this ratio will look distorted on the website. Choose Your Cover Image (Required)

Drop files here or Select files

Image Requirements:

- Max image file size: 5 MB

- Image ratio: 1:1 (square) recommended

Need help reducing the size of your image? Go to https://imagecompressor.com

Need help cropping your image? Go to https://express.adobe.com/tools/image-crop



## Image File Size Guide



# **Your Venue Photos**

#### Additional Venue photos